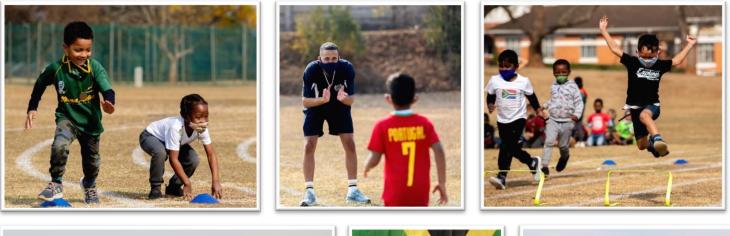

## Mini Elympics IN SCRUMMIES

After last week's Olympic excitement on the Saints campus, our boys, and their teachers in Scrummies, hosted a Mini Olympics. They had so much fun creating their teams, competing in races, and cheering on their friends!