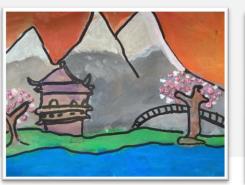

This week's featured artwork belongs to Grade 12 AS Student, Sean Bowden. The above linoprint is part of his coursework portfolio. – Ms Mary-Ann Hartley