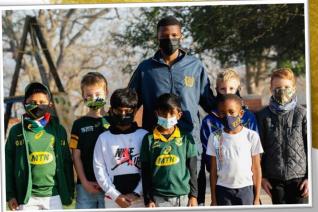

## Mini Elympics IN SCRUMMIES

After last week's Olympic excitement on the Saints campus, our boys, and their teachers in Scrummies, hosted a Mini Olympics. They had so much fun creating their teams, competing in races, and cheering on their friends!