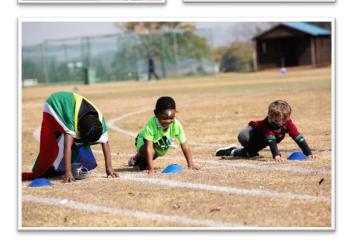

# <image>

Earlier this week we spotted some of our boys in the Senior School enjoying some time in the winter sun while getting their work done.