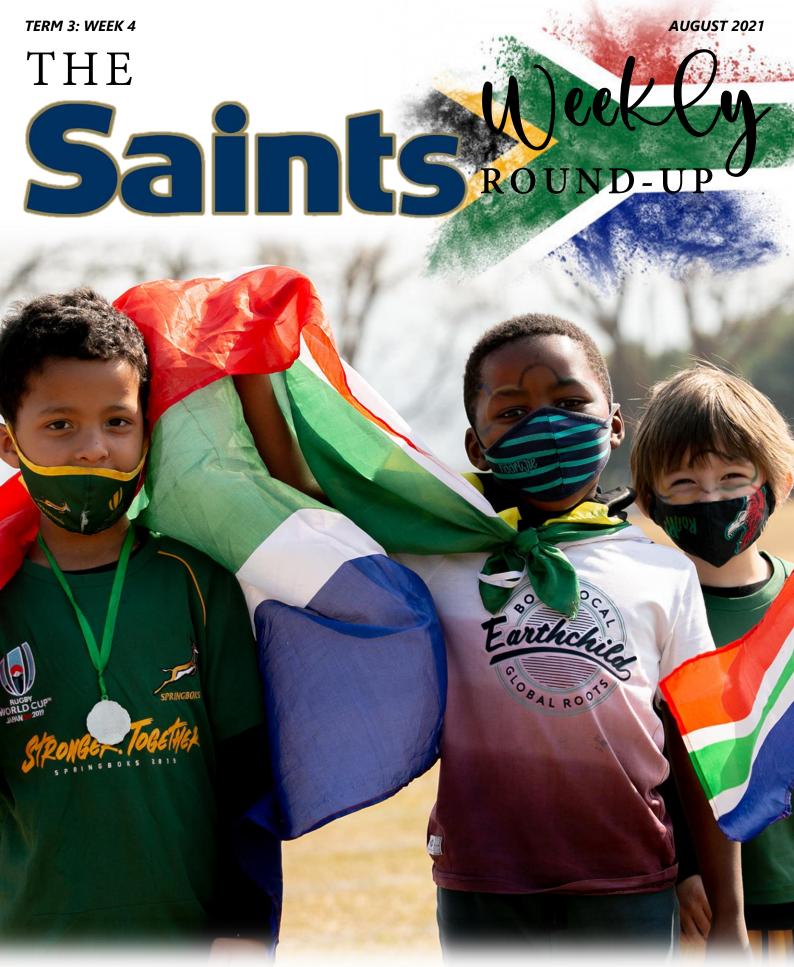

## BOK FRIDAY

The excitement has been growing on campus and in South Africa as the Series decider between the Springboks and the British and Irish Lions takes place tomorrow. In what is billed as the biggest Test Match since the Boks played in the 2019 World Cup Final, our boys showed their Green & Gold support along with the College Rugby Specialist, Mr Petrus du Plessis. The kick-off will take place behind closed doors at the Cape Town Stadium but millions around the world will be watching... LET'S GO BOKKE!