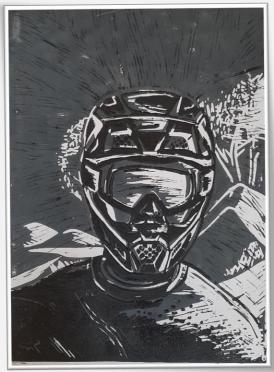

This week's featured artwork belongs to Grade 12 AS Student, Sean Bowden. The above linoprint is part of his coursework portfolio. – Ms Mary-Ann Hartley