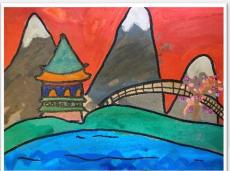

This week's featured artwork belongs to Grade 12 AS Student, Sean Bowden. The above linoprint is part of his coursework portfolio. – Ms Mary-Ann Hartley